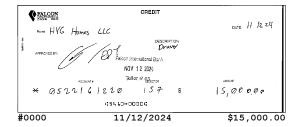

## Free Business - XXXXXXXXX1220 (continued)

| Other Debits<br>Date | Description                                  | Amoun            |
|----------------------|----------------------------------------------|------------------|
| 11/04/2024           | Automatic Loan Pmt                           | \$3,587.37       |
|                      | LN PyXXXXX2816 9                             |                  |
| 11/12/2024           | Outgoing Wire Trf                            | \$4,050.00       |
|                      | Falcon Internati Wires 8414 Point Quail / Mi |                  |
| 11/12/2024           | Wire Fee                                     | \$25.00          |
|                      | Falcon Internati Wires 8414 Point Quail / Mi |                  |
| 11/14/2024           | Automatic Loan Pmt                           | \$696.81         |
|                      | LN PyXXXXX4520 7                             | • • •            |
| 11/20/2024           | Automatic Loan Pmt                           | \$1,535.54       |
| 44/00/0004           | LN PyXXXXXX1221 13                           | <b>#0.044.00</b> |
| 11/20/2024           | Automatic Loan Pmt                           | \$2,841.90       |
| 11/20/2024           | LN PyXXXXX1014 13 Automatic Loan Pmt         | \$4,199.13       |
| 11/20/2024           | LN PyXXXXXX1112 13                           | \$4,199.13       |
| 11/21/2024           | Outgoing Wire Trf                            | \$10,544.22      |
| 11/21/2024           | Falcon Internati Wires BGE, INC. BGE, INC.   | Ψ10,044.22       |
| 11/21/2024           | Outgoing Wire Trf                            | \$3,000.00       |
| ,,                   | Falcon Internati Wires BGE, INC. BGE, INC.   | 40,000.00        |
| 11/21/2024           | Wire Fee                                     | \$25.00          |
|                      | Falcon Internati Wires BGE, INC. BGE, INC.   | ,                |
| 11/21/2024           | Wire Fee                                     | \$25.00          |
|                      | Falcon Internati Wires BGE, INC. BGE, INC.   |                  |
| 11/26/2024           | Outgoing Wire Trf                            | \$441,943.60     |
|                      | Falcon Internati Wires 8414 Point Quail / Mi |                  |
| 11/26/2024           | Outgoing Wire Trf                            | \$404,493.43     |
|                      | Falcon Internati Wires Mission Title LP Escr |                  |
| 11/26/2024           | Wire Fee                                     | \$25.00          |
|                      | Falcon Internati Wires 8414 Point Quail / Mi |                  |
| 11/26/2024           | Wire Fee                                     | \$25.00          |
|                      | Falcon Internati Wires Mission Title LP Escr | *                |
| 11/27/2024           | Outgoing Wire Trf                            | \$7,335.00       |
| 44/07/0004           | Falcon Internati Wires Killen, Griffin & Far | фол ос           |
| 11/27/2024           | Wire Fee                                     | \$25.00          |
|                      | Falcon Internati Wires Killen, Griffin & Far |                  |
| Deposits             |                                              |                  |
| Date                 | Description                                  | Amount           |
| 11/12/2024           | Transfer Deposit                             | \$15,000.00      |
| 11/19/2024           | Transfer Deposit                             | \$30,000.00      |
| 11/22/2024           | Transfer Deposit                             | \$395,000.00     |
| 11/26/2024           | Transfer Deposit                             | \$500,000.00     |
| 11/29/2024           | Earnings Tran Dep                            | \$1,482.24       |
|                      | CEarnXXXXXX9009                              |                  |