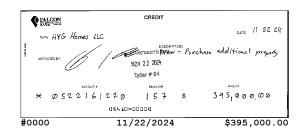

## Free Business - XXXXXXXXX1220 (continued)

| Other Debits<br>Date | Description                                  | Amoun            |
|----------------------|----------------------------------------------|------------------|
| 11/04/2024           | Automatic Loan Pmt                           | \$3,587.37       |
|                      | LN PyXXXXX2816 9                             |                  |
| 11/12/2024           | Outgoing Wire Trf                            | \$4,050.00       |
|                      | Falcon Internati Wires 8414 Point Quail / Mi |                  |
| 11/12/2024           | Wire Fee                                     | \$25.00          |
|                      | Falcon Internati Wires 8414 Point Quail / Mi |                  |
| 11/14/2024           | Automatic Loan Pmt                           | \$696.81         |
|                      | LN PyXXXXX4520 7                             | • • •            |
| 11/20/2024           | Automatic Loan Pmt                           | \$1,535.54       |
| 44/00/0004           | LN PyXXXXXX1221 13                           | <b>#0.044.00</b> |
| 11/20/2024           | Automatic Loan Pmt                           | \$2,841.90       |
| 11/20/2024           | LN PyXXXXX1014 13 Automatic Loan Pmt         | \$4,199.13       |
| 11/20/2024           | LN PyXXXXXX1112 13                           | \$4,199.13       |
| 11/21/2024           | Outgoing Wire Trf                            | \$10,544.22      |
| 11/21/2024           | Falcon Internati Wires BGE, INC. BGE, INC.   | Ψ10,044.22       |
| 11/21/2024           | Outgoing Wire Trf                            | \$3,000.00       |
| ,,                   | Falcon Internati Wires BGE, INC. BGE, INC.   | 40,000.00        |
| 11/21/2024           | Wire Fee                                     | \$25.00          |
|                      | Falcon Internati Wires BGE, INC. BGE, INC.   | ,                |
| 11/21/2024           | Wire Fee                                     | \$25.00          |
|                      | Falcon Internati Wires BGE, INC. BGE, INC.   |                  |
| 11/26/2024           | Outgoing Wire Trf                            | \$441,943.60     |
|                      | Falcon Internati Wires 8414 Point Quail / Mi |                  |
| 11/26/2024           | Outgoing Wire Trf                            | \$404,493.43     |
|                      | Falcon Internati Wires Mission Title LP Escr |                  |
| 11/26/2024           | Wire Fee                                     | \$25.00          |
|                      | Falcon Internati Wires 8414 Point Quail / Mi |                  |
| 11/26/2024           | Wire Fee                                     | \$25.00          |
|                      | Falcon Internati Wires Mission Title LP Escr | *                |
| 11/27/2024           | Outgoing Wire Trf                            | \$7,335.00       |
| 44/07/0004           | Falcon Internati Wires Killen, Griffin & Far | фол ос           |
| 11/27/2024           | Wire Fee                                     | \$25.00          |
|                      | Falcon Internati Wires Killen, Griffin & Far |                  |
| Deposits             |                                              |                  |
| Date                 | Description                                  | Amount           |
| 11/12/2024           | Transfer Deposit                             | \$15,000.00      |
| 11/19/2024           | Transfer Deposit                             | \$30,000.00      |
| 11/22/2024           | Transfer Deposit                             | \$395,000.00     |
| 11/26/2024           | Transfer Deposit                             | \$500,000.00     |
| 11/29/2024           | Earnings Tran Dep                            | \$1,482.24       |
|                      | CEarnXXXXXX9009                              |                  |