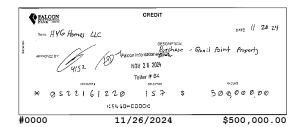

## Free Business - XXXXXXXXX1220 (continued)

| Other Debits<br>Date | Description                                  | Amoun            |
|----------------------|----------------------------------------------|------------------|
| 11/04/2024           | Automatic Loan Pmt                           | \$3,587.37       |
|                      | LN PyXXXXX2816 9                             |                  |
| 11/12/2024           | Outgoing Wire Trf                            | \$4,050.00       |
|                      | Falcon Internati Wires 8414 Point Quail / Mi |                  |
| 11/12/2024           | Wire Fee                                     | \$25.00          |
|                      | Falcon Internati Wires 8414 Point Quail / Mi |                  |
| 11/14/2024           | Automatic Loan Pmt                           | \$696.81         |
|                      | LN PyXXXXX4520 7                             | • • •            |
| 11/20/2024           | Automatic Loan Pmt                           | \$1,535.54       |
| 44/00/0004           | LN PyXXXXXX1221 13                           | <b>#0.044.00</b> |
| 11/20/2024           | Automatic Loan Pmt                           | \$2,841.90       |
| 11/20/2024           | LN PyXXXXX1014 13 Automatic Loan Pmt         | \$4,199.13       |
| 11/20/2024           | LN PyXXXXXX1112 13                           | \$4,199.13       |
| 11/21/2024           | Outgoing Wire Trf                            | \$10,544.22      |
| 11/21/2024           | Falcon Internati Wires BGE, INC. BGE, INC.   | Ψ10,044.22       |
| 11/21/2024           | Outgoing Wire Trf                            | \$3,000.00       |
| ,,                   | Falcon Internati Wires BGE, INC. BGE, INC.   | 40,000.00        |
| 11/21/2024           | Wire Fee                                     | \$25.00          |
|                      | Falcon Internati Wires BGE, INC. BGE, INC.   | ,                |
| 11/21/2024           | Wire Fee                                     | \$25.00          |
|                      | Falcon Internati Wires BGE, INC. BGE, INC.   |                  |
| 11/26/2024           | Outgoing Wire Trf                            | \$441,943.60     |
|                      | Falcon Internati Wires 8414 Point Quail / Mi |                  |
| 11/26/2024           | Outgoing Wire Trf                            | \$404,493.43     |
|                      | Falcon Internati Wires Mission Title LP Escr |                  |
| 11/26/2024           | Wire Fee                                     | \$25.00          |
|                      | Falcon Internati Wires 8414 Point Quail / Mi |                  |
| 11/26/2024           | Wire Fee                                     | \$25.00          |
|                      | Falcon Internati Wires Mission Title LP Escr | *                |
| 11/27/2024           | Outgoing Wire Trf                            | \$7,335.00       |
| 44/07/0004           | Falcon Internati Wires Killen, Griffin & Far | фол ос           |
| 11/27/2024           | Wire Fee                                     | \$25.00          |
|                      | Falcon Internati Wires Killen, Griffin & Far |                  |
| Deposits             |                                              |                  |
| Date                 | Description                                  | Amount           |
| 11/12/2024           | Transfer Deposit                             | \$15,000.00      |
| 11/19/2024           | Transfer Deposit                             | \$30,000.00      |
| 11/22/2024           | Transfer Deposit                             | \$395,000.00     |
| 11/26/2024           | Transfer Deposit                             | \$500,000.00     |
| 11/29/2024           | Earnings Tran Dep                            | \$1,482.24       |
|                      | CEarnXXXXXX9009                              |                  |