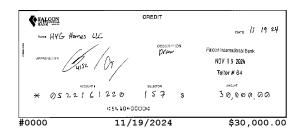

## Free Business - XXXXXXXXX1220 (continued)

| Other Debits<br>Date | Description                                  | Amoun            |
|----------------------|----------------------------------------------|------------------|
| 11/04/2024           | Automatic Loan Pmt                           | \$3,587.37       |
|                      | LN PyXXXXX2816 9                             |                  |
| 11/12/2024           | Outgoing Wire Trf                            | \$4,050.00       |
|                      | Falcon Internati Wires 8414 Point Quail / Mi |                  |
| 11/12/2024           | Wire Fee                                     | \$25.00          |
|                      | Falcon Internati Wires 8414 Point Quail / Mi |                  |
| 11/14/2024           | Automatic Loan Pmt                           | \$696.81         |
|                      | LN PyXXXXX4520 7                             | • • •            |
| 11/20/2024           | Automatic Loan Pmt                           | \$1,535.54       |
| 44/00/0004           | LN PyXXXXXX1221 13                           | <b>#0.044.00</b> |
| 11/20/2024           | Automatic Loan Pmt                           | \$2,841.90       |
| 11/20/2024           | LN PyXXXXX1014 13 Automatic Loan Pmt         | \$4,199.13       |
| 11/20/2024           | LN PyXXXXXX1112 13                           | \$4,199.13       |
| 11/21/2024           | Outgoing Wire Trf                            | \$10,544.22      |
| 11/21/2024           | Falcon Internati Wires BGE, INC. BGE, INC.   | Ψ10,044.22       |
| 11/21/2024           | Outgoing Wire Trf                            | \$3,000.00       |
| ,,                   | Falcon Internati Wires BGE, INC. BGE, INC.   | 40,000.00        |
| 11/21/2024           | Wire Fee                                     | \$25.00          |
|                      | Falcon Internati Wires BGE, INC. BGE, INC.   | ,                |
| 11/21/2024           | Wire Fee                                     | \$25.00          |
|                      | Falcon Internati Wires BGE, INC. BGE, INC.   |                  |
| 11/26/2024           | Outgoing Wire Trf                            | \$441,943.60     |
|                      | Falcon Internati Wires 8414 Point Quail / Mi |                  |
| 11/26/2024           | Outgoing Wire Trf                            | \$404,493.43     |
|                      | Falcon Internati Wires Mission Title LP Escr |                  |
| 11/26/2024           | Wire Fee                                     | \$25.00          |
|                      | Falcon Internati Wires 8414 Point Quail / Mi |                  |
| 11/26/2024           | Wire Fee                                     | \$25.00          |
|                      | Falcon Internati Wires Mission Title LP Escr | *                |
| 11/27/2024           | Outgoing Wire Trf                            | \$7,335.00       |
| 44/07/0004           | Falcon Internati Wires Killen, Griffin & Far | фол ос           |
| 11/27/2024           | Wire Fee                                     | \$25.00          |
|                      | Falcon Internati Wires Killen, Griffin & Far |                  |
| Deposits             |                                              |                  |
| Date                 | Description                                  | Amount           |
| 11/12/2024           | Transfer Deposit                             | \$15,000.00      |
| 11/19/2024           | Transfer Deposit                             | \$30,000.00      |
| 11/22/2024           | Transfer Deposit                             | \$395,000.00     |
| 11/26/2024           | Transfer Deposit                             | \$500,000.00     |
| 11/29/2024           | Earnings Tran Dep                            | \$1,482.24       |
|                      | CEarnXXXXXX9009                              |                  |