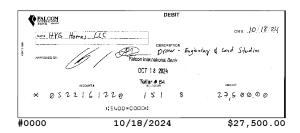

| Deposits   |                   |             |
|------------|-------------------|-------------|
| Date       | Description       | Amount      |
| 10/08/2024 | Deposit           | \$12,000.00 |
| 10/18/2024 | Deposit           | \$27,500.00 |
| 10/28/2024 | Transfer Deposit  | \$17,500.00 |
| 10/29/2024 | Earnings Tran Dep | \$1,434.43  |
|            | CEarnXXXXXY9009   |             |