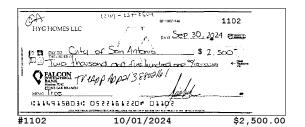

### **Checks Cleared**

| Check Nbr           | Date         | Amount     | Check Nbr | Date       | Amount   |
|---------------------|--------------|------------|-----------|------------|----------|
| 1102                | 10/01/2024   | \$2,500.00 | 1103      | 10/07/2024 | \$100.00 |
| * Indicates skipped | check number |            |           |            |          |