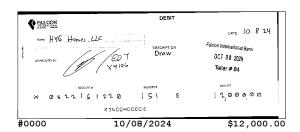

| Deposits   |                   |             |
|------------|-------------------|-------------|
| Date       | Description       | Amount      |
| 10/08/2024 | Deposit           | \$12,000.00 |
| 10/18/2024 | Deposit           | \$27,500.00 |
| 10/28/2024 | Transfer Deposit  | \$17,500.00 |
| 10/29/2024 | Earnings Tran Dep | \$1,434.43  |
|            | CEarnXXXXXY9009   |             |