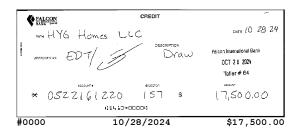

| Deposits   |                   |             |
|------------|-------------------|-------------|
| Date       | Description       | Amount      |
| 10/08/2024 | Deposit           | \$12,000.00 |
| 10/18/2024 | Deposit           | \$27,500.00 |
| 10/28/2024 | Transfer Deposit  | \$17,500.00 |
| 10/29/2024 | Earnings Tran Dep | \$1,434.43  |
|            | CEarnXXXXXY9009   |             |