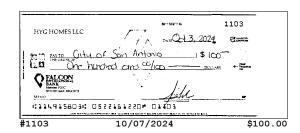

### **Checks Cleared**

| Check Nbr           | Date         | Amount     | Check Nbr | Date       | Amount   |
|---------------------|--------------|------------|-----------|------------|----------|
| 1102                | 10/01/2024   | \$2,500.00 | 1103      | 10/07/2024 | \$100.00 |
| * Indicates skipped | check number |            |           |            |          |