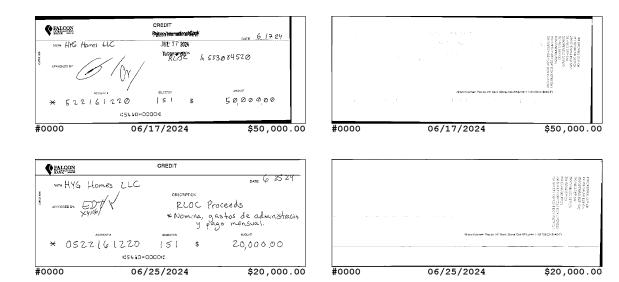

### Free Business - XXXXXXXX1220 (continued)

| Date               | Description                                                       | Amount                    |
|--------------------|-------------------------------------------------------------------|---------------------------|
| 06/07/2024         | Internet Withdrawal<br>Administration fee                         | \$1,000.00                |
| 06/07/2024         | ACH Payment<br>ADP PAYROLL FEES ADP FEES 662587341HYG HOMES       | \$111.87                  |
| 06/20/2024         | ACH Payment<br>Tree Mann Soluti Payment HYG Homes LLC             | \$15,800.00               |
| 06/26/2024         | Internet Withdrawal<br>Administration fees                        | \$8,000.00                |
| 06/27/2024         | ACH Payment<br>ADP Tax ADP Tax HYG HOMES LLC                      | \$1,604.29                |
| 06/27/2024         | ACH Payment<br>ADP WAGE PAY WAGE PAY HYG HOMES LLC HYG HOME       | \$6,411.23                |
| Other Debits       |                                                                   | <b>A</b>                  |
| Date               | Description                                                       | Amount                    |
| 06/03/2024         | Automatic Loan Pmt<br>LN PyXXXXX2816 8                            | \$3,633.91                |
| 06/07/2024         | Outgoing Wire Trf<br>Falcon Internati Wires Jose Luis Carbonell J | \$529.57                  |
| 06/07/2024         | Wire Fee<br>Falcon Internati Wires Jose Luis Carbonell J          | \$25.00                   |
| 06/13/2024         | Automatic Loan Pmt<br>LN PyXXXXX4520 2                            | \$107.64                  |
| 06/20/2024         | Automatic Loan Pmt<br>LN PyXXXXX1221 12                           | \$1,553.48                |
| 06/20/2024         | Automatic Loan Pmt<br>LN PyXXXXX1014 12                           | \$2,878.84                |
| 06/20/2024         | Automatic Loan Pmt<br>LN PyXXXXX1112 12                           | \$4,251.88                |
| 06/21/2024         | Outgoing Wire Trf<br>Falcon Internati Wires BGE, INC. BGE, INC.   | \$28,267.38               |
| 06/21/2024         | Wire Fee<br>Falcon Internati Wires BGE, INC. BGE, INC.            | \$25.00                   |
| Deposits<br>Data   | Description                                                       | Amount                    |
| Date<br>06/17/2024 | Description                                                       |                           |
|                    | Deposit                                                           | \$50,000.00               |
| 06/25/2024         | Deposit<br>Earnings Tran Dep                                      | \$20,000.00<br>\$1,482.24 |
| 00/20/2024         | CEarnXXXXX9009                                                    | <b>ΦΙ,462.24</b>          |