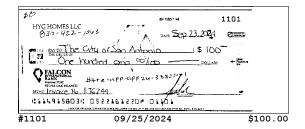

### **Checks Cleared**

Check Nbr Date Amount
1101 09/25/2024 \$100.00
\* Indicates skipped check number